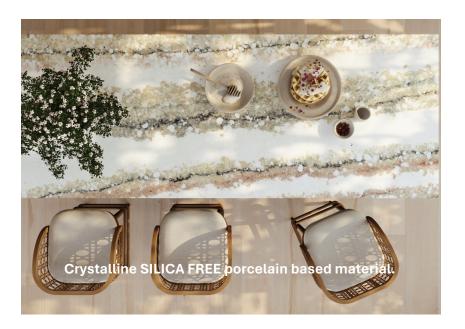

#### Ceralloys®: Crystalline Silica Free Porcelain Based Material

Ceralloys® is an exceptional cutting-edge raw material, crystalline-silica-free, resin-based engineered porcelain-based stone that is certified safe for the work-place and employees. This innovative industrial material is created by using responsibly sourced porcelain-based powder in a high temperature process combined with precise low temperature procedures.