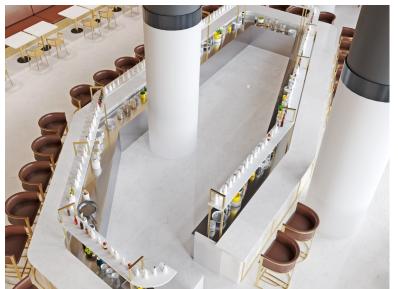

# Developed to meet today's growing global demand for environmentally responsible engineered surface materials.

The Product Source, Inc. presents Ceralloys®, the worlds leading porcelain-based silica free engineered stone brand. Ceralloys® material is a revolutionary and innovative architectural surface with superior technical characteristics made of **crystalline silica free porcelain powder**. This unique patented product is a low-maintenance, durable material suitable for any type of surface application, and guarantees a finished product with the same or better technical and aesthetic characteristics as the conventional quartz countertops. A UV-proof product derived from leading-edge technology, Ceralloys® is certified by GREEENGUARD and the NSF for environmentally responsible production.