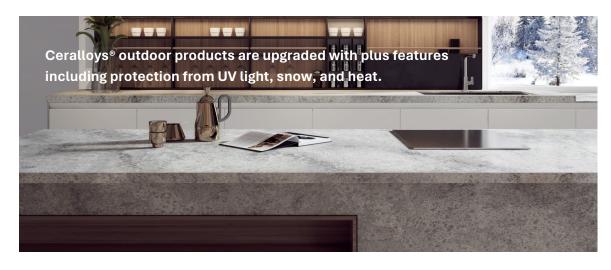

#### What makes Ceralloys® unique?

- Silica free
- New raw material argilla
- Mature cold fusion process technology
- Gloss degree reaching 55+
- Chromatic colors available
- Colors created by pigments and oil ink infiltration technology
- Optimal material for customized natural looking marble-vein surfaces
- UV light, snow and heat resistant outdoor plus material
- Outdoor plus materials available in all color options